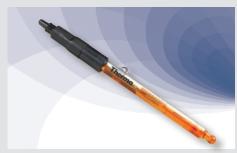

# Thermo Scientific™ Orion™ 2111XP Sodium Analyzer

- Application packages available: Ammonia, Diisopropylamine (DIPA) and Cation/High Acid
- Stable, drift-free measurements are designed to eliminate the need for frequent calibration