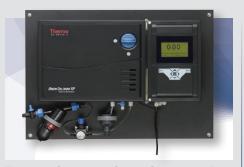

# Thermo Scientific Orion 2230XP Silica Analyzer

- Saves costs with low reagent consumption
- Wide detection range 0 to 5000 ppb
   for complete picture of silica intrusion
- Simplified fluid handling system designed to provide reliable and accurate measurements
- Compact footprint