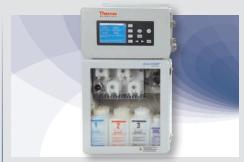

# Thermo Scientific Orion 2230XP Silica Analyzer

- Saves costs with low reagent consumption
- Wide detection range 0 to 5000 ppb
   for complete picture of silica intrusion
- Simplified fluid handling system designed to provide reliable and accurate measurements
- Compact footprint