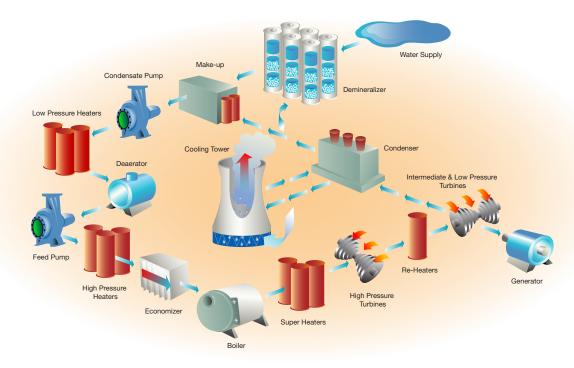

Mineral deposits and particulate matter in the boiler feed water and steam generator shorten the life of the turbines, resulting in expensive repairs or replacement.

Ensuring ultra high quality water requires precise measurement of trace impurities at the parts-per-billion level, as well as the tight monitoring and control of conditioning chemicals normally added to avoid corrosion of the turbines, boilers and pipes within the plant.

The key to deposition and corrosion prevention is non-stop, real-time monitoring of trace cations, anions and dissolved gases that can contaminate high-purity water.

Thermo Scientific sensors and online water analyzers meet your needs for water purification, boiler water control, condensate, and effluent applications. Proper chemistry management such as minimization of trace salt and silica contamination, control of dissolved gases like oxygen and ammonia, and maintenance of pH ranges not only prevent costly and unscheduled outages, but also greatly extend the useful lifetime of the plant.

## Water analysis concerns:

- Boiler water chemistry
- Boiler water and feed water treatment
- Steam carryover and contamination by sodium
- Sodium in condensate
- Deaerator outlet for oxygen concentration
- Sodium and silica breakthrough on demineralizers or calcium hardness breakthrough on softeners
- pH and conductivity at various points